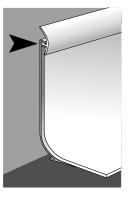

## **VYNAFLEX SEMI RIGID SKIRTING**

Vynaflex Standard Code - 0658 - 0659 - 0661

Code - 0651 - 0656 - 0654

#### BONDING

Follow the adhesive manufacturer's recommendations. Two methods are recommended for bonding GERFLOR flexible skirting:

#### Method A

 Use a high grab cartridge adhesive or a solvent-free contact adhesive

#### Method B

• Use a double-sided adhesive compatible with PVC skirting.

In both cases, customers must refer to adhesive manufacturer's recommendations and approval