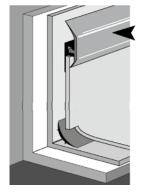

#### FLEXIBLE FULL **COVE FORMER** (Ref. : 0488)

CAPPING STRIP (Ref.: 0491)

**CAPPING STRIP** CLIP SYSTEM (Ref. : 0486)

38 mm

38 mm : Ref. 4014

38 mm

FULL COVE FORMER CLIP SYSTEM (Ref. : 0487)

**FINISHING PROFILES** 

Ref. : P1509 (0496) Suitable for hot welding

Ref. : P769 (0493) Suitable for hot welding

Installation : double bonding adhesive or solvent-free contact adhesive.