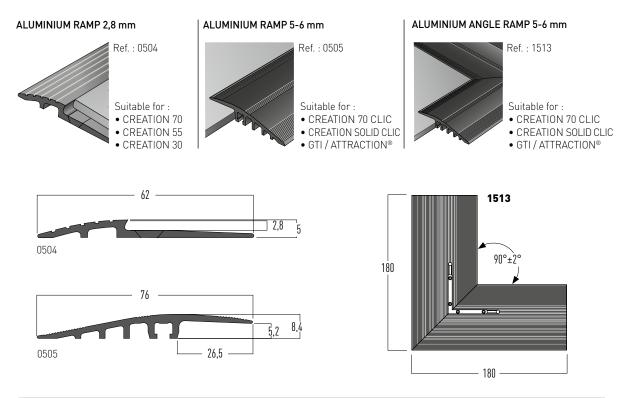

US - ref.: 93 780 JANSER - ref.: 222 428 500 WOLFF - ref.: 739 010 000







## 2. ACCESSORIES INSTALLATION

(Cove formers, full cove formers, capping strip, finishing profiles)

## **COVE FORMERS**





Installation : double bonding adhesive or solvent-free contact adhesive.

#### FLEXIBLE FULL **COVE FORMER** (Ref. : 0488)

CAPPING STRIP (Ref.: 0491)





**CAPPING STRIP** CLIP SYSTEM (Ref. : 0486)

38 mm

38 mm : Ref. 4014

38 mm



FULL COVE FORMER CLIP SYSTEM (Ref. : 0487)



**FINISHING PROFILES** 



Ref. : P1509 (0496) Suitable for hot welding



Ref. : P769 (0493) Suitable for hot welding

Installation : double bonding adhesive or solvent-free contact adhesive.





# INSTALLATION OF VINAFLEX SKIRTING AND ACCESSORIES

### FINISHING PROFILE FOR GTI, ATTRACTION AND CREATION TILES



## **DIMINISHING PROFILE**



Reference : 0490 Installation : double bonding adhesive or solvent free contact adhesive. See TARADOUCHE installation guidelines.



3 |