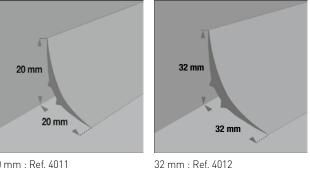

## **COVE FORMERS**

Installation : double bonding adhesive or solvent-free contact adhesive.