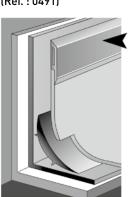

#### FLEXIBLE FULL **COVE FORMER** (Ref. : 0488)

CAPPING STRIP (Ref.: 0491)

**CAPPING STRIP** CLIP SYSTEM (Ref. : 0486)

38 mm

38 mm : Ref. 4014

38 mm

FULL COVE FORMER CLIP SYSTEM (Ref. : 0487)

**FINISHING PROFILES** 

Ref. : P1509 (0496) Suitable for hot welding

Ref. : P769 (0493) Suitable for hot welding

Installation : double bonding adhesive or solvent-free contact adhesive.