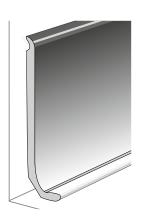

## **VYNAFLEX SEMI RIGID SKIRTING**

Vynaflex Standard Code - 0658 - 0659 - 0661

Code - 0651 - 0656 - 0654