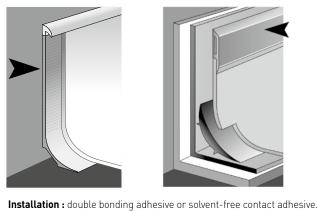

## 2. ACCESSORIES INSTALLATION

(Cove formers, full cove formers, capping strip, finishing profiles)

## **COVE FORMERS**

Installation : double bonding adhesive or solvent-free contact adhesive.