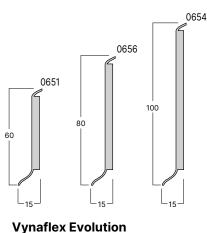

## **VYNAFLEX SEMI RIGID SKIRTING**

Vynaflex Standard Code - 0658 - 0659 - 0661

Code - 0651 - 0656 - 0654