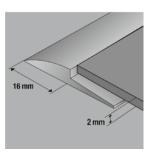

## **DIMINISHING PROFILE**

Reference : 0490 Installation : double bonding adhesive or solvent free contact adhesive. See TARADOUCHE installation guidelines.

3 |