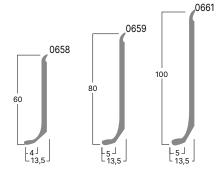

## **VYNAFLEX SEMI RIGID SKIRTING**

Vynaflex Standard Code - 0658 - 0659 - 0661

Code - 0651 - 0656 - 0654