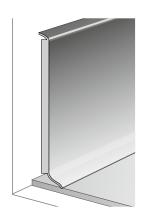

#### ANGLES APPLICATION

- VYNAFLEX semi-rigid skirting:
- Use a PVC skirting corner cutter: Using a skirting corner cutter avoids sharp-angled cuts in the inside and outside corners.

ROMUS - ref.: 93 780 JANSER - ref.: 222 428 500 WOLFF - ref.: 739 010 000