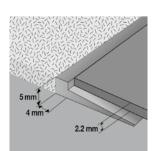

## **DIMINISHING PROFILE**

Reference : 0490 Installation : double bonding adhesive or solvent free contact adhesive. See TARADOUCHE installation guidelines.

3 |